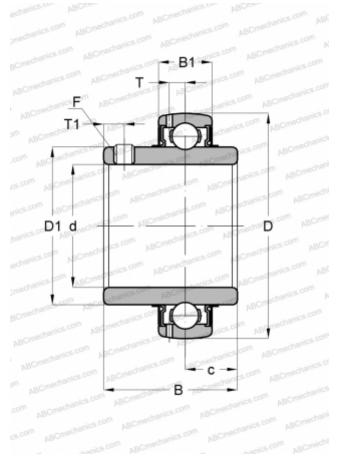

## YAR 214-2F SKF

Insert bearings

ABO

mechanics.com

TYPE: Ball bearings, Radial insert bearings, Grub screw to inner ring, Spherical outer ring, Series YAR, NBR contact seal and additional plain flinger on both sides (SKF)

## **Technical specification**

| n | м | ΕN | SI | ON | S | мм |
|---|---|----|----|----|---|----|
|   |   |    |    |    | , |    |

Limiting speed

| •                            |            |  |  |  |
|------------------------------|------------|--|--|--|
| d                            | 70,000     |  |  |  |
| D                            | 125,000    |  |  |  |
| D1                           | 87,000     |  |  |  |
| В                            | 69,900     |  |  |  |
| С                            | 28,000     |  |  |  |
|                              |            |  |  |  |
| WEIGHT, KG                   | 1,900      |  |  |  |
| MANUFACTURER                 | <u>SKF</u> |  |  |  |
| CALCULATION DATA             |            |  |  |  |
| Basic dynamic load rating, C | 62,400 kN  |  |  |  |
| Basic static load rating, Co | 45,000 kN  |  |  |  |
| Fatigue load limit, Pu       | 1,860 kN   |  |  |  |