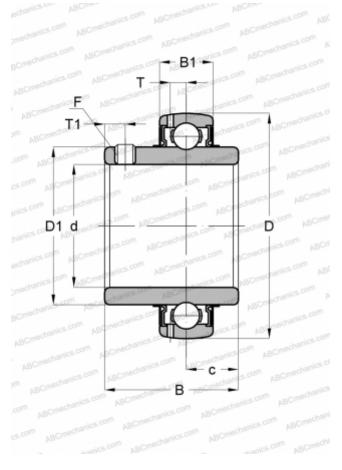

## **DIMENSIONS, MM**

Limiting speed

| d                            | 25,000    |
|------------------------------|-----------|
| D                            | 52,000    |
| D1                           | 33,700    |
| В                            | 34,100    |
| С                            | 15,000    |
| WEIGHT, KG                   | 0,180     |
| MANUFACTURER                 | SKF       |
| CALCULATION DATA             |           |
| Basic dynamic load rating, C | 11,900 kN |
| Basic static load rating, Co | 7,800 kN  |
| Fatigue load limit, Pu       | 0,335 kN  |