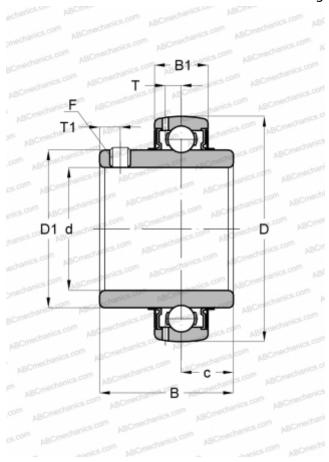

## **Technical specification**

| DIMENSIONS, MM               |            |
|------------------------------|------------|
| d                            | 30,000     |
| D                            | 62,000     |
| D1                           | 39,700     |
| В                            | 38,100     |
| C                            | 18,000     |
| WEIGHT, KG                   | 0,290      |
| MANUFACTURER                 | SKF        |
| CALCULATION DATA             |            |
| Basic dynamic load rating, C | 16,300 kN  |
| Basic static load rating, Co | 11,200 kN  |
| Fatigue load limit, Pu       | 0,475 kN   |
| Limiting speed               | 3800 r/min |