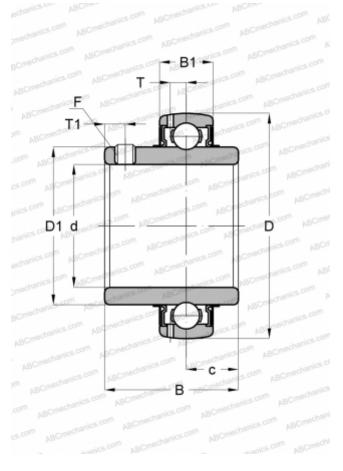

## **DIMENSIONS, MM**

Limiting speed

| 2                            |            |
|------------------------------|------------|
| d                            | 35,000     |
| D                            | 72,000     |
| D1                           | 46,100     |
| В                            | 42,900     |
| С                            | 19,000     |
| WEIGHT, KG                   | 0,420      |
| MANUFACTURER                 | <u>SKF</u> |
| CALCULATION DATA             |            |
| Basic dynamic load rating, C | 21,600 kN  |
| Basic static load rating, Co | 15,300 kN  |
| Fatigue load limit, Pu       | 0,655 kN   |