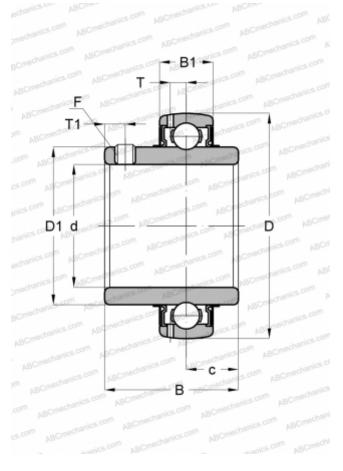

## YAR 210-2RF/HV SKF

Insert bearings

TYPE: Ball bearings, Radial insert bearings, Grub screw to inner ring, Spherical outer ring, Series YAR, NBR contact seal and additional rubberized flinger on both sides, stainless steel (SKF)

## **DIMENSIONS, MM**

Limiting speed

| d                            | 50,000     |
|------------------------------|------------|
| D                            | 90,000     |
| D1                           | 62,500     |
| В                            | 51,600     |
| С                            | 22,000     |
| WEIGHT, KG                   | 0,690      |
| MANUFACTURER                 | <u>SKF</u> |
| CALCULATION DATA             |            |
| Basic dynamic load rating, C | 29,600 kN  |
| Basic static load rating, Co | 23,200 kN  |
| Fatigue load limit, Pu       | 0,980 kN   |