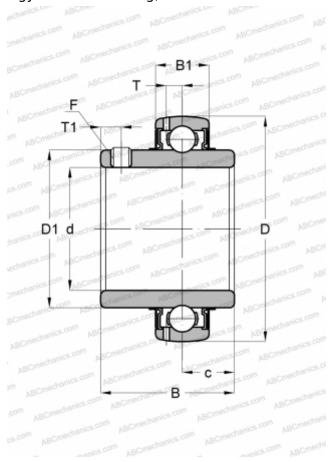

## **E2.YAR 207-2F SKF**

Insert bearings

TYPE: Ball bearings, Radial insert bearings, Grub screw to inner ring, Spherical outer ring, Series YAR, Energy Efficient bearing, NBR contact seal and additional plain flinger on both sides (SKF)

## **Technical specification**

| DIMENSIONS, MM                                 |                         |
|------------------------------------------------|-------------------------|
| d                                              | 35,000                  |
| D                                              | 72,000                  |
| D1                                             | 46,100                  |
| В                                              | 42,900                  |
| C                                              | 19,000                  |
| WEIGHT, KG                                     | 0,440                   |
|                                                |                         |
| MANUFACTURER                                   | SKF                     |
| MANUFACTURER  CALCULATION DATA                 | SKF                     |
|                                                | <u>SKF</u><br>25,500 kN |
| CALCULATION DATA                               |                         |
| CALCULATION DATA  Basic dynamic load rating, C | 25,500 kN               |