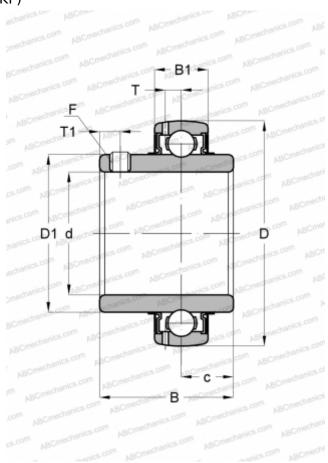

## **Technical specification**

| DIMENSIONS, MM |        |
|----------------|--------|
| d              | 20,000 |
| D              | 47,000 |
| D1             | 28,200 |
| В              | 31,000 |
| C              | 14,000 |
| WEIGHT, KG     | 0,140  |
| MANUFACTURER   | SKF    |