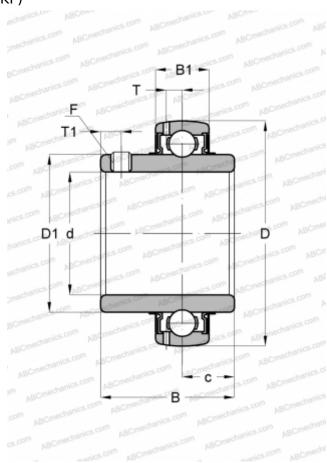

## **Technical specification**

| DIMENSIONS, MM |        |
|----------------|--------|
| d              | 30,000 |
| D              | 62,000 |
| D1             | 39,700 |
| В              | 38,100 |
| С              | 18,000 |
| WEIGHT, KG     | 0,290  |
| MANUFACTURER   | SKF    |