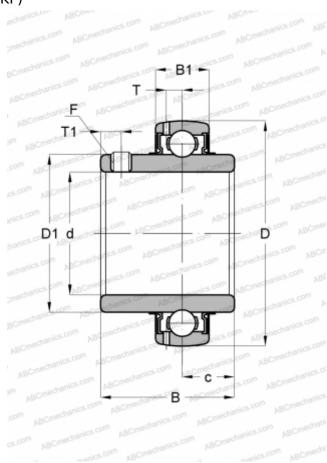

## **Technical specification**

| DIMENSIONS, MM |        |
|----------------|--------|
| d              | 35,000 |
| D              | 72,000 |
| D1             | 46,100 |
| В              | 42,900 |
| C              | 19,000 |
| WEIGHT, KG     | 0,420  |
| MANUFACTURER   | SKF    |