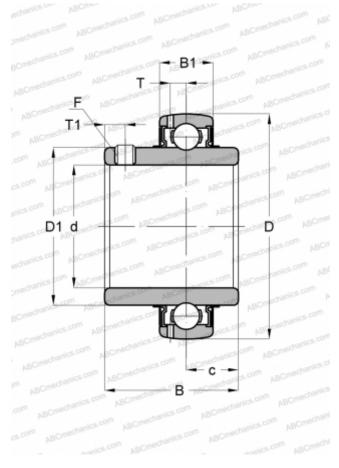

## **Technical specification**

Limiting speed

| DIMENSIONS, MM               |           |
|------------------------------|-----------|
| d                            | 40,000    |
| D                            | 80,000    |
| D1                           | 51,800    |
| В                            | 49,200    |
| С                            | 21,000    |
| WEIGHT, KG                   | 0,560     |
| MANUFACTURER                 | SKF       |
| CALCULATION DATA             |           |
| Basic dynamic load rating, C | 30,700 kN |
| Basic static load rating, Co | 19,000 kN |
| Fatigue load limit, Pu       | 0,800 kN  |