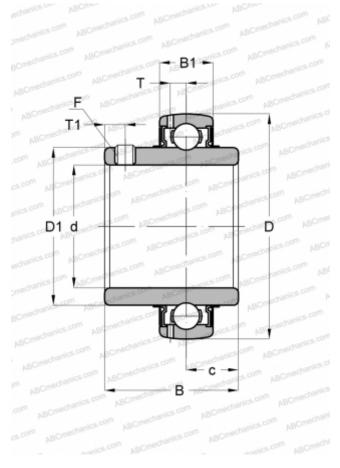

## **Technical specification**

Limiting speed

| DIMENSIONS, MM               |            |
|------------------------------|------------|
| d                            | 50,000     |
| D                            | 90,000     |
| D1                           | 62,500     |
| В                            | 51,600     |
| С                            | 22,000     |
| WEIGHT, KG                   | 0,690      |
| MANUFACTURER                 | <u>SKF</u> |
| CALCULATION DATA             |            |
| Basic dynamic load rating, C | 35,100 kN  |
| Basic static load rating, Co | 23,200 kN  |
| Fatigue load limit, Pu       | 0,980 kN   |