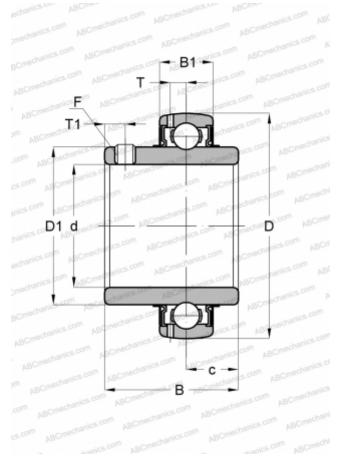

## **Technical specification**

| DIN | 1FN | ISIO | NS, | мм |
|-----|-----|------|-----|----|
|     |     |      | ,   |    |

Limiting speed

| -                            |           |  |  |  |  |
|------------------------------|-----------|--|--|--|--|
| d                            | 25,400    |  |  |  |  |
| D                            | 52,000    |  |  |  |  |
| D1                           | 33,700    |  |  |  |  |
| В                            | 34,100    |  |  |  |  |
| С                            | 15,000    |  |  |  |  |
|                              |           |  |  |  |  |
| WEIGHT, KG                   | 0,190     |  |  |  |  |
| MANUFACTURER                 | SKF       |  |  |  |  |
| CALCULATION DATA             |           |  |  |  |  |
| Basic dynamic load rating, C | 14,000 kN |  |  |  |  |
| Basic static load rating, Co | 7,800 kN  |  |  |  |  |
| Fatigue load limit, Pu       | 0,335 kN  |  |  |  |  |