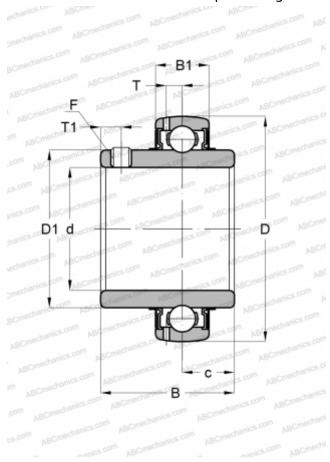

## **Technical specification**

| DIMENSIONS, MM                                 |            |
|------------------------------------------------|------------|
| d                                              | 36,513     |
| D                                              | 80,000     |
| D1                                             | 51,800     |
| В                                              | 49,200     |
| C                                              | 21,000     |
| WEIGHT, KG                                     | 0,700      |
|                                                |            |
| MANUFACTURER                                   | SKF        |
| MANUFACTURER  CALCULATION DATA                 | <u>SKF</u> |
|                                                | 30,700 kN  |
| CALCULATION DATA                               |            |
| CALCULATION DATA  Basic dynamic load rating, C | 30,700 kN  |