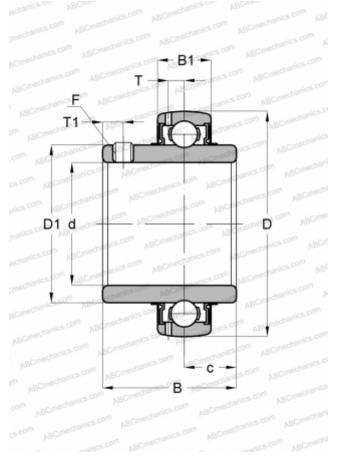

## **Technical specification**

| DIMENSIONS, MM   |            |
|------------------|------------|
| d                | 49,213     |
| D                | 90,000     |
| D1               | 62,500     |
| В                | 51,600     |
| С                | 22,000     |
| WEIGHT, KG       | 0,780      |
| MANUFACTURER     | <u>SKF</u> |
| CALCULATION DATA |            |
|                  |            |