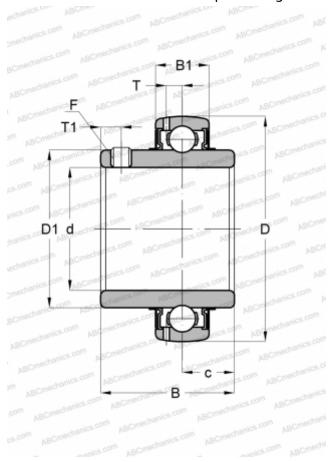

## **Technical specification**

| DIMENSIONS, MM               |            |
|------------------------------|------------|
| d                            | 50,800     |
| D                            | 100,000    |
| D1                           | 69,000     |
| В                            | 55,600     |
| C                            | 25,000     |
| WEIGHT, KG                   | 1,100      |
| MANUFACTURER                 | SKF        |
| CALCULATION DATA             |            |
| Basic dynamic load rating, C | 43,600 kN  |
| Basic static load rating, Co | 29,000 kN  |
| Fatigue load limit, Pu       | 1,250 kN   |
| Limiting speed               | 3600 r/min |