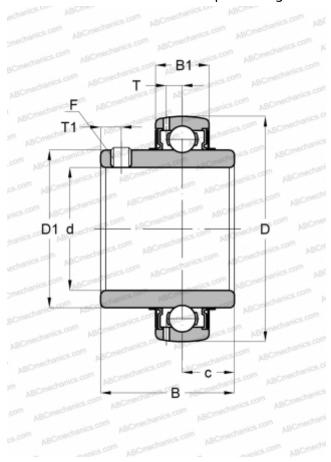

## YAR 211-203-2F/AH SKF

Insert bearings

TYPE: Ball bearings, Radial insert bearings, Grub screw to inner ring, Spherical outer ring, Series YAR, NBR contact seal and additional plain flinger on both sides, inch (SKF)

## **Technical specification**

| DIMENSIONS, MM               |            |
|------------------------------|------------|
| d                            | 55,563     |
| D                            | 100,000    |
| D1                           | 69,000     |
| В                            | 55,600     |
| С                            | 25,000     |
| WEIGHT, KG                   | 1,050      |
| MANUFACTURER                 | SKF        |
| CALCULATION DATA             |            |
| Basic dynamic load rating, C | 43,600 kN  |
| Basic static load rating, Co | 29,000 kN  |
| Fatigue load limit, Pu       | 1,250 kN   |
| Limiting speed               | 3600 r/min |