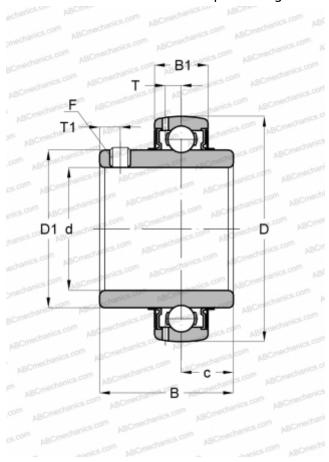

## **Technical specification**

| DIMENSIONS, MM               |            |
|------------------------------|------------|
| d                            | 55,563     |
| D                            | 110,000    |
| D1                           | 75,600     |
| В                            | 65,100     |
| C                            | 26,000     |
| WEIGHT, KG                   | 1,700      |
| MANUFACTURER                 | SKF        |
| CALCULATION DATA             |            |
| Basic dynamic load rating, C | 52,700 kN  |
| Basic static load rating, Co | 36,000 kN  |
| Fatigue load limit, Pu       | 1,530 kN   |
| Limiting speed               | 3400 r/min |