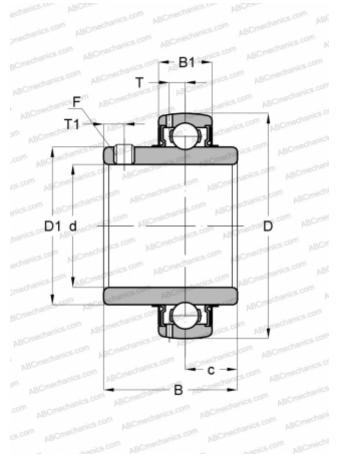

## Insert bearings

TYPE: Ball bearings, Radial insert bearings, Grub screw to inner ring, Spherical outer ring, Series YAR, NBR contact seal and additional plain flinger on both sides, inch (SKF)

## **Technical specification**

| DIMENSIONS, | MM |
|-------------|----|
|             |    |

Limiting speed

| d                            | 61,913    |
|------------------------------|-----------|
| D                            | 110,000   |
| D1                           | 75,600    |
| В                            | 65,100    |
| С                            | 26,000    |
|                              |           |
| WEIGHT, KG                   | 1,350     |
| MANUFACTURER                 | SKF       |
| CALCULATION DATA             |           |
| Basic dynamic load rating, C | 52,700 kN |
| Basic static load rating, Co | 36,000 kN |
| Fatigue load limit, Pu       | 1,530 kN  |