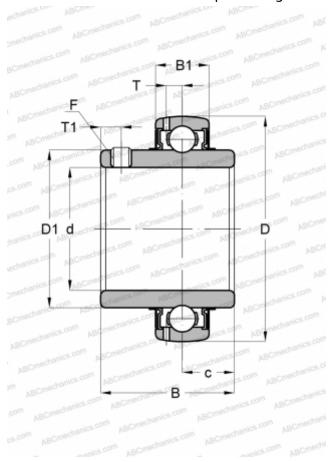

## **Technical specification**

| DIMENSIONS, MM               |            |
|------------------------------|------------|
| d                            | 61,913     |
| D                            | 125,000    |
| D1                           | 87,000     |
| В                            | 69,900     |
| C                            | 28,000     |
| WEIGHT, KG                   | 2,450      |
| MANUFACTURER                 | SKF        |
| CALCULATION DATA             |            |
| Basic dynamic load rating, C | 62,400 kN  |
| Basic static load rating, Co | 44,000 kN  |
| Fatigue load limit, Pu       | 1,860 kN   |
| Limiting speed               | 2800 r/min |