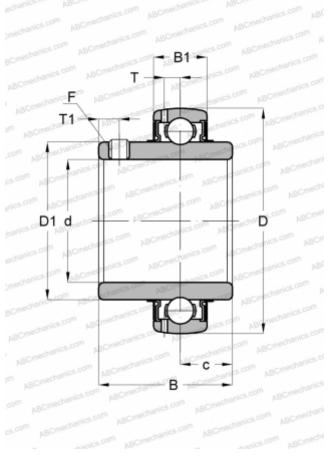

## YAR 213-208-2F SKF

Insert bearings

TYPE: Ball bearings, Radial insert bearings, Grub screw to inner ring, Spherical outer ring, Series YAR, NBR contact seal and additional plain flinger on both sides, inch (SKF)

## **Technical specification**

Fatigue load limit, Pu

Limiting speed

| DIMENSIONS, MM               |            |
|------------------------------|------------|
| d                            | 63,500     |
| D                            | 120,000    |
| D1                           | 82,500     |
| В                            | 68,300     |
| C                            | 27,000     |
| WEIGHT, KG                   | 1,900      |
| MANUFACTURER                 | <u>SKF</u> |
| CALCULATION DATA             |            |
| Basic dynamic load rating, C | 57,200 kN  |
| Basic static load rating, Co | 40,000 kN  |