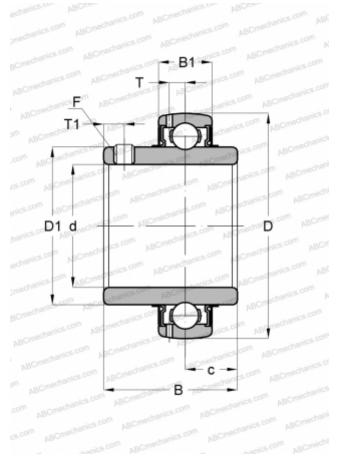

## Insert bearings

ABO

mechanics.com

TYPE: Ball bearings, Radial insert bearings, Grub screw to inner ring, Spherical outer ring, Series YAR, NBR contact seal and additional plain flinger on both sides, inch (SKF)

## **Technical specification**

| DIM | EN: | 510 | NS, | MM |  |
|-----|-----|-----|-----|----|--|
|     |     |     |     |    |  |

Limiting speed

| d                            | 63,500     |  |  |  |  |
|------------------------------|------------|--|--|--|--|
| D                            | 125,000    |  |  |  |  |
| D1                           | 87,000     |  |  |  |  |
| В                            | 69,900     |  |  |  |  |
| С                            | 28,000     |  |  |  |  |
| WEIGHT, KG                   | 2,400      |  |  |  |  |
| MANUFACTURER                 | <u>SKF</u> |  |  |  |  |
| CALCULATION DATA             |            |  |  |  |  |
| Basic dynamic load rating, C | 62,400 kN  |  |  |  |  |
| Basic static load rating, Co | 44,000 kN  |  |  |  |  |
| Fatigue load limit, Pu       | 1,860 kN   |  |  |  |  |