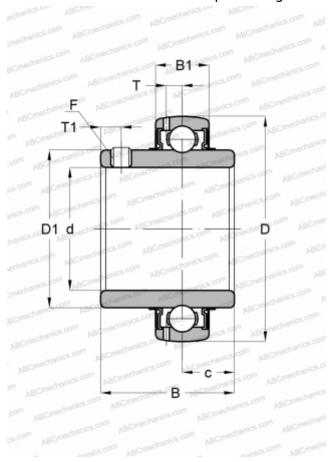

## **YAR 213-211-2F SKF**

Insert bearings

TYPE: Ball bearings, Radial insert bearings, Grub screw to inner ring, Spherical outer ring, Series YAR, NBR contact seal and additional plain flinger on both sides, inch (SKF)

## **Technical specification**

| DIMENSIONS, MM               |            |
|------------------------------|------------|
| d                            | 68,263     |
| D                            | 120,000    |
| D1                           | 82,500     |
| В                            | 68,300     |
| C                            | 27,000     |
| WEIGHT, KG                   | 1,700      |
| MANUFACTURER                 | SKF        |
| CALCULATION DATA             |            |
| Basic dynamic load rating, C | 57,200 kN  |
| Basic static load rating, Co | 40,000 kN  |
| Fatigue load limit, Pu       | 1,700 kN   |
| Limiting speed               | 3000 r/min |