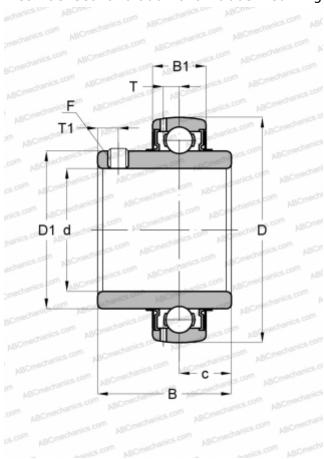

## YAR 205-100-2RF/HV SKF

Insert bearings

TYPE: Ball bearings, Radial insert bearings, Grub screw to inner ring, Spherical outer ring, Series YAR, NBR contact seal and additional rubberized flinger on both sides, stainless steel, inch (SKF)

## **Technical specification**

| DIMENSIONS, MM               |           |
|------------------------------|-----------|
| d                            | 25,400    |
| D                            | 52,000    |
| D1                           | 33,700    |
| В                            | 34,100    |
| С                            | 15,000    |
| WEIGHT, KG                   | 0,190     |
| MANUFACTURER                 | SKF       |
| CALCULATION DATA             |           |
| Basic dynamic load rating, C | 11,900 kN |
| basic dynamic load rating, c | *         |
| Basic static load rating, Co | 7,800 kN  |
| , 5.                         | ,         |