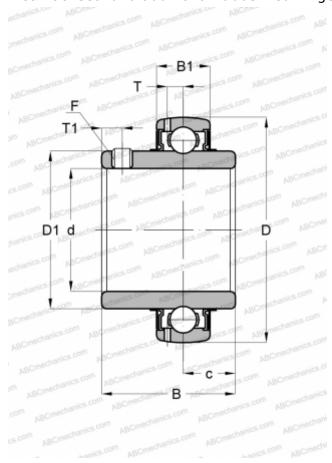

## **Technical specification**

| DIMENSIONS, MM               |           |
|------------------------------|-----------|
| d                            | 34,925    |
| D                            | 72,000    |
| D1                           | 46,100    |
| В                            | 42,900    |
| С                            | 19,000    |
| WEIGHT, KG                   | 0,420     |
| MANUFACTURER                 | SKF       |
| CALCULATION DATA             |           |
| Basic dynamic load rating, C | 21,600 kN |
| Basic static load rating, Co | 15,300 kN |
| Fatigue load limit, Pu       | 0,655 kN  |
| ,                            |           |