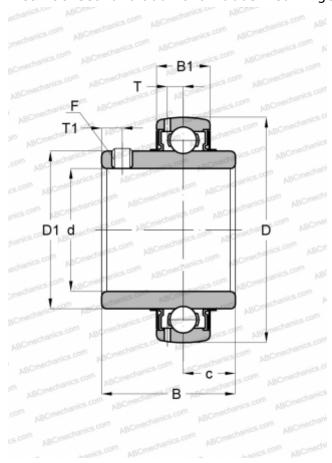

## **Technical specification**

| DIMENSIONS, MM                                 |           |
|------------------------------------------------|-----------|
| d                                              | 49,213    |
| D                                              | 90,000    |
| D1                                             | 62,500    |
| В                                              | 51,600    |
| С                                              | 22,000    |
| WEIGHT, KG                                     | 0,780     |
|                                                |           |
| MANUFACTURER                                   | SKF       |
| MANUFACTURER CALCULATION DATA                  | SKF       |
|                                                | 29,600 kN |
| CALCULATION DATA                               |           |
| CALCULATION DATA  Basic dynamic load rating, C | 29,600 kN |