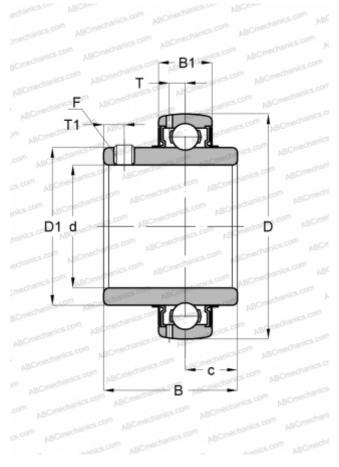

## **Technical specification**

Limiting speed

| DIMENSIONS, MM               |           |
|------------------------------|-----------|
| d                            | 19,050    |
| D                            | 47,000    |
| D1                           | 28,200    |
| В                            | 31,000    |
| С                            | 14,000    |
| WEIGHT, KG                   | 0,160     |
| MANUFACTURER                 | SKF       |
| CALCULATION DATA             |           |
| Basic dynamic load rating, C | 12,700 kN |
| Basic static load rating, Co | 6,550 kN  |
| Fatigue load limit, Pu       | 0,280 kN  |