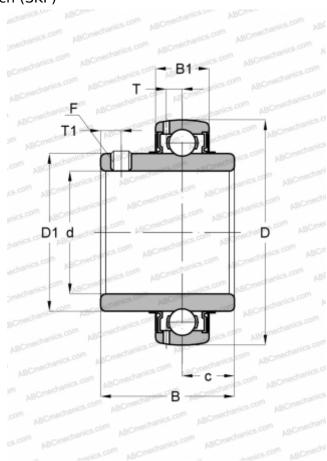

## **Technical specification**

| DIMENSIONS, MM |        |
|----------------|--------|
| d              | 25,400 |
| D              | 52,000 |
| D1             | 33,700 |
| В              | 34,100 |
| C              | 15,000 |
| WEIGHT, KG     | 0,190  |
| MANUFACTURER   | SKF    |
|                |        |