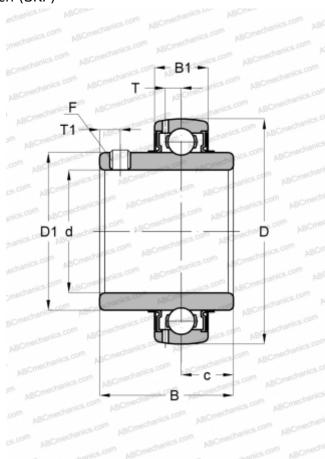

## **Technical specification**

| DIMENSIONS, MM    |        |
|-------------------|--------|
| d                 | 30,163 |
| D                 | 62,000 |
| D1                | 39,700 |
| В                 | 38,100 |
| С                 | 18,000 |
| WEIGHT, KG        | 0,290  |
| MANUFACTURER      | SKF    |
| CALCIU ATION DATA |        |