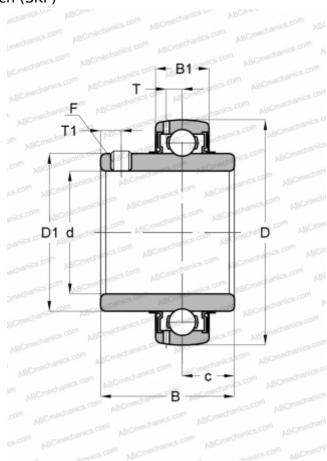

## **Technical specification**

| DIMENSIONS, MM |        |
|----------------|--------|
| d              | 31,750 |
| D              | 62,000 |
| D1             | 39,700 |
| В              | 38,100 |
| С              | 18,000 |
| WEIGHT, KG     | 0,290  |
| MANUFACTURER   | SKF    |
|                |        |