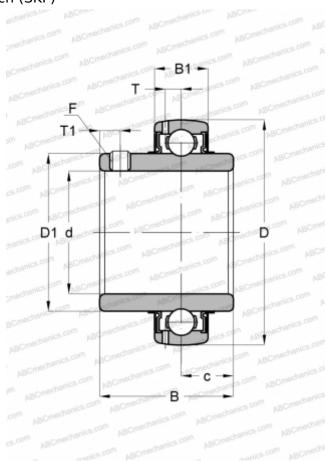

## **Technical specification**

| DIMENSIONS, MM |        |
|----------------|--------|
| d              | 31,750 |
| D              | 72,000 |
| D1             | 46,100 |
| В              | 42,900 |
| С              | 19,000 |
| WEIGHT, KG     | 0,520  |
| MANUFACTURER   | SKF    |