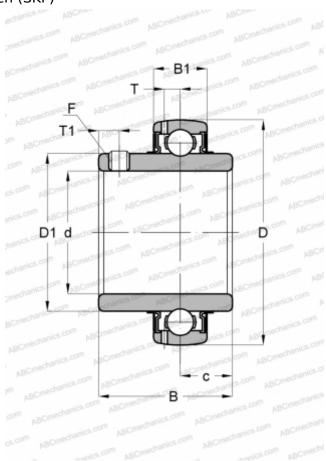

## **Technical specification**

| DIMENSIONS, MM |        |
|----------------|--------|
| d              | 34,925 |
| D              | 72,000 |
| D1             | 46,100 |
| В              | 42,900 |
| С              | 19,000 |
| WEIGHT, KG     | 0,420  |
| MANUFACTURER   | SKF    |