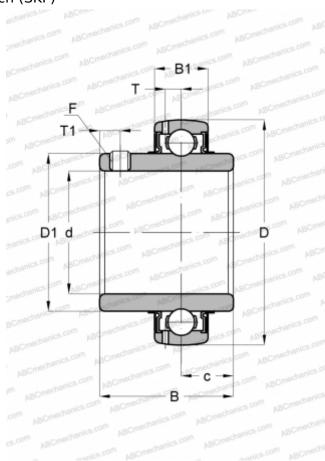

## **Technical specification**

| DIMENSIONS, MM |        |
|----------------|--------|
| d              | 36,513 |
| D              | 72,000 |
| D1             | 46,100 |
| В              | 42,900 |
| С              | 19,000 |
| WEIGHT, KG     | 0,430  |
| MANUFACTURER   | SKF    |