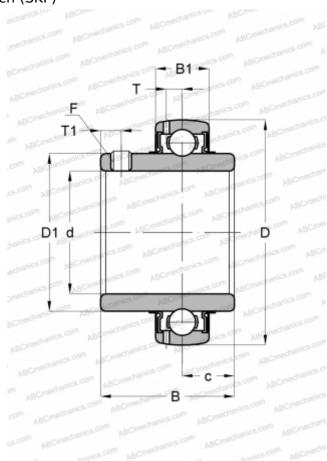

## **Technical specification**

| DIMENSIONS, MM |        |
|----------------|--------|
| d              | 38,100 |
| D              | 80,000 |
| D1             | 51,800 |
| В              | 49,200 |
| C              | 21,000 |
| WEIGHT, KG     | 0,590  |
| MANUFACTURER   | SKF    |
|                |        |