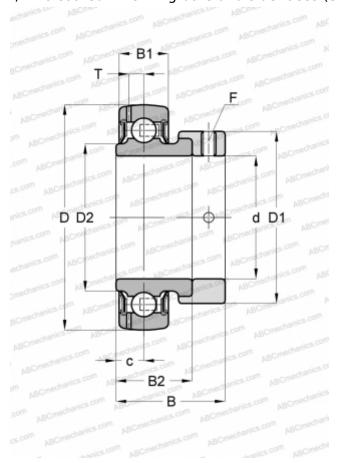

## **Technical specification**

| DIMENSIONS, MM                                               |                         |
|--------------------------------------------------------------|-------------------------|
| d                                                            | 35,000                  |
| D                                                            | 72,000                  |
| D1                                                           | 51,100                  |
| D2                                                           | 46,100                  |
| В                                                            | 38,900                  |
| B1                                                           | 19,000                  |
| B2                                                           | 25,400                  |
|                                                              |                         |
| WEIGHT, KG                                                   | 0,440                   |
| WEIGHT, KG MANUFACTURER                                      | 0,440<br><u>SKF</u>     |
| ·                                                            | ,                       |
| MANUFACTURER                                                 | ,                       |
| MANUFACTURER CALCULATION DATA                                | <u>SKF</u>              |
| MANUFACTURER  CALCULATION DATA  Basic dynamic load rating, C | <u>SKF</u><br>25,500 kN |