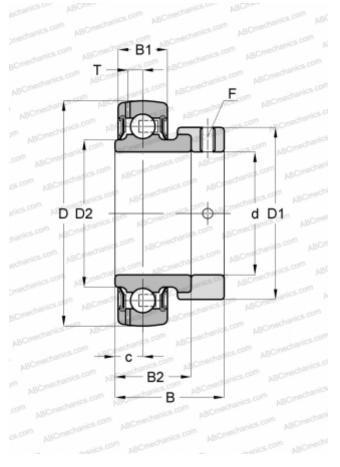

## **YET 208/VL065 SKF**

Insert bearings

А

mechanics.com

TYPE: Ball bearings, Radial insert bearings, With eccentric locking collar, Spherical outer ring, Series YET, zinc-coated inner ring bore and side faces (SKF)

## **Technical specification**

Limiting speed

| DIMENSIONS, MM                                               |                        |
|--------------------------------------------------------------|------------------------|
| d                                                            | 40,000                 |
| D                                                            | 80,000                 |
| D1                                                           | 56,500                 |
| D2                                                           | 51,800                 |
| В                                                            | 43,700                 |
| B1                                                           | 21,000                 |
| B2                                                           | 30,200                 |
| WEIGHT, KG                                                   | 0,590                  |
| MANUFACTURER                                                 | <u>SKF</u>             |
| CALCULATION DATA                                             |                        |
|                                                              |                        |
| Basic dynamic load rating, C                                 | 30,700 kN              |
| Basic dynamic load rating, C<br>Basic static load rating, Co | 30,700 kN<br>19,000 kN |