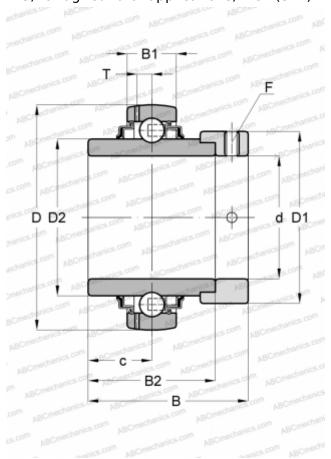

## **Technical specification**

| •                            |           |
|------------------------------|-----------|
| DIMENSIONS, MM               |           |
| d                            | 38,100    |
| D                            | 80,000    |
| D1                           | 56,500    |
| D2                           | 51,800    |
| В                            | 56,300    |
| B1                           | 21,000    |
| B2                           | 42,800    |
| WEIGHT, KG                   | 0,770     |
| MANUFACTURER                 | SKF       |
| CALCULATION DATA             |           |
| Basic dynamic load rating, C | 30,700 kN |
| Basic static load rating, Co | 19,000 kN |
| Fatigue load limit, Pu       | 0,800 kN  |
| Limiting speed               | 950 r/min |