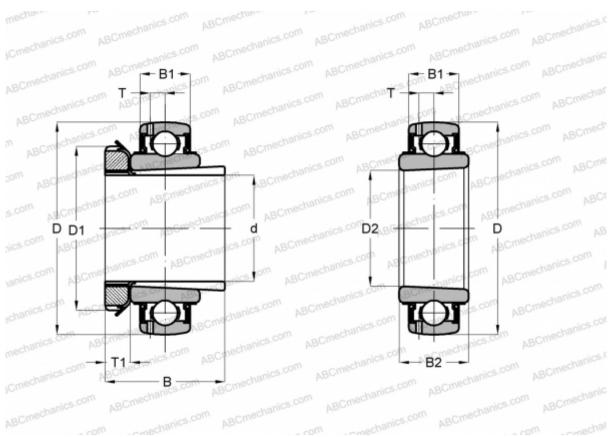

### **DIMENSIONS, MM**

| WEIGHT. KG | 1.100   |
|------------|---------|
| B2         | 40,000  |
| B1         | 25,000  |
| В          | 59,000  |
| D1         | 75,000  |
| D          | 100,000 |
| d          | 50,000  |