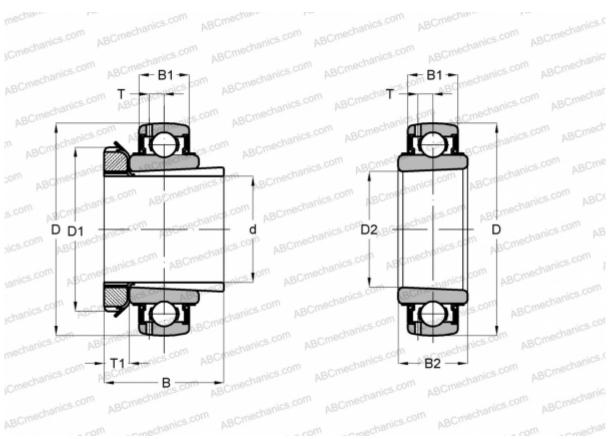

## **DIMENSIONS, MM**

| WEIGHT. KG | 0.470  |
|------------|--------|
| B2         | 30,500 |
| B1         | 19,000 |
| В          | 43,000 |
| D1         | 52,000 |
| D          | 72,000 |
| d          | 30,163 |