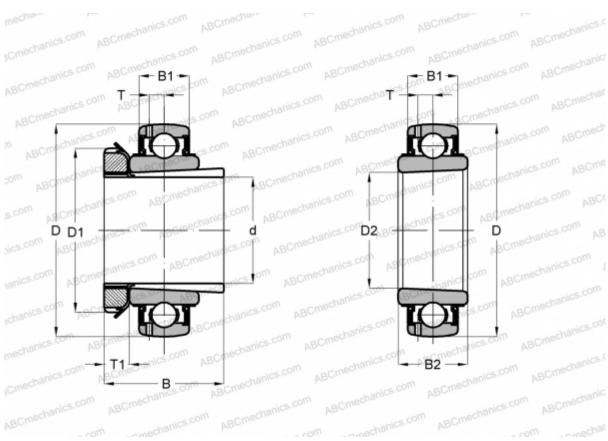

### **DIMENSIONS, MM**

| WEIGHT. KG | 0.770  |
|------------|--------|
| B2         | 35,000 |
| B1         | 22,000 |
| В          | 50,000 |
| D1         | 65,000 |
| D          | 85,000 |
| d          | 38,100 |