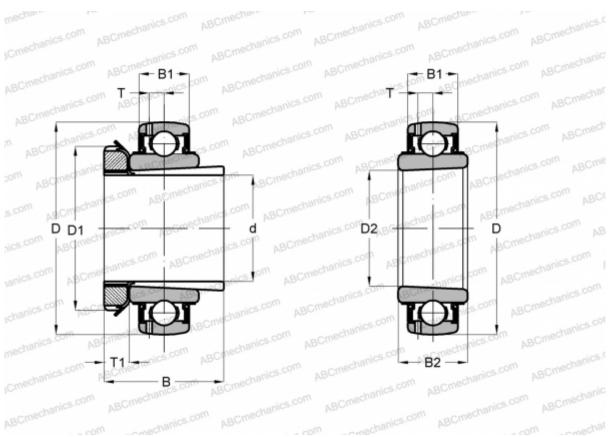

## **DIMENSIONS, MM**

| WEIGHT, KG | 0,880  |
|------------|--------|
| B2         | 37,000 |
| B1         | 22,000 |
| В          | 55,000 |
| D1         | 70,000 |
| D          | 90,000 |
| d          | 44,450 |