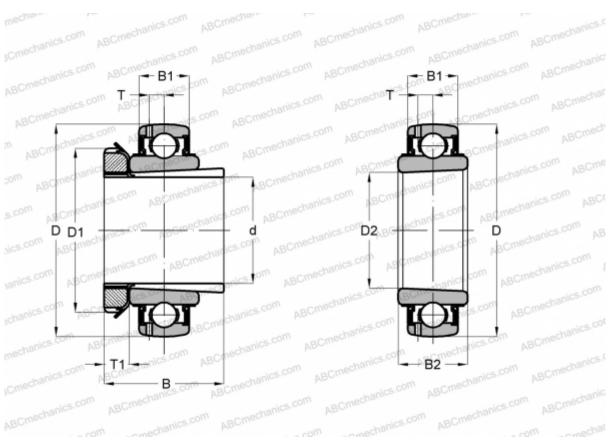

### **DIMENSIONS, MM**

| WEIGHT, KG | 1,800   |
|------------|---------|
| B2         | 43,500  |
| B1         | 27,000  |
| В          | 65,000  |
| D1         | 85,000  |
| D          | 120,000 |
| d          | 57,150  |