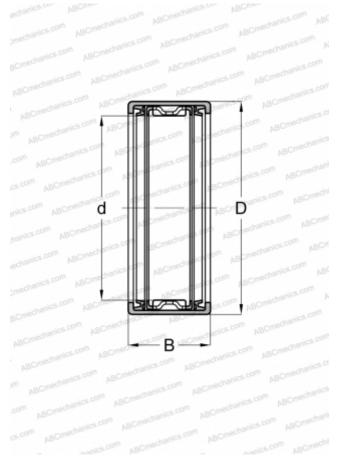

## **DIMENSIONS, MM**

| ,                           |                    |
|-----------------------------|--------------------|
| d                           | 12,000             |
| D                           | 18,000             |
| В                           | 16,000             |
| WEIGHT, KG                  | 0,012              |
| MANUFACTURER                | <u>IKO</u>         |
| INTERCHANGE                 |                    |
| ABC                         | <u>HK 1216 2RS</u> |
| FAG                         | HK 1216 2RS        |
| INA                         | <u>HK 1216 2RS</u> |
| SKF                         | HK 1216.2RS        |
| TORRINGTON                  | FJHTT-1216         |
| CALCULATION DATA            |                    |
| Basic dynamic load rating C | 6 420 kN           |