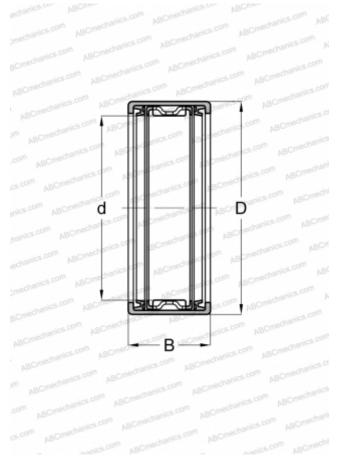

## Drawn cup needle roller bearings

TYPE: Roller bearings, Needle, Single row, Drawn cup, With cage, lip seals on both side, metric

## **DIMENSIONS, MM**

| d                            | 18,000             |
|------------------------------|--------------------|
| D                            | 24,000             |
| В                            | 16,000             |
| WEIGHT, KG                   | 0,016              |
| MANUFACTURER                 | <u>IKO</u>         |
| INTERCHANGE                  |                    |
| ABC                          | <u>HK 1816 2RS</u> |
| FAG                          | <u>HK 1816 2RS</u> |
| INA                          | <u>HK 1816 2RS</u> |
| SKF                          | HK 1816.2RS        |
| TORRINGTON                   | FJTT-1816          |
| CALCULATION DATA             |                    |
| Basic dynamic load rating, C | 8,230 kN           |
|                              |                    |