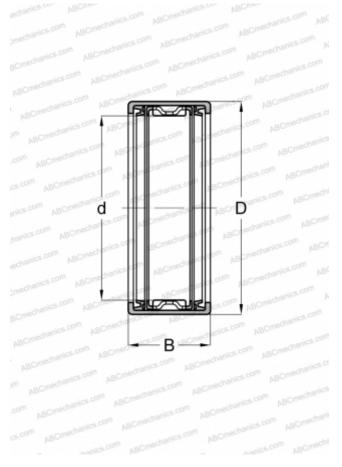

## Drawn cup needle roller bearings

TYPE: Roller bearings, Needle, Single row, Drawn cup, With cage, lip seals on both side, metric

## **DIMENSIONS, MM**

| ,                            |             |
|------------------------------|-------------|
| d                            | 20,000      |
| D                            | 26,000      |
| В                            | 16,000      |
| WEIGHT, KG                   | 0,018       |
| MANUFACTURER                 | <u>IKO</u>  |
| INTERCHANGE                  |             |
| ABC                          | HK 2016 2RS |
| FAG                          | HK 2016 2RS |
| INA                          | HK 2016 2RS |
| SKF                          | HK 2016.2RS |
| TORRINGTON                   | FJTT-2016   |
| CALCULATION DATA             |             |
| Basic dynamic load rating, C | 8,740 kN    |