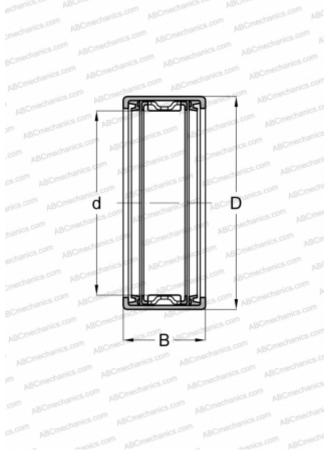

## Drawn cup needle roller bearings

TYPE: Roller bearings, Needle, Single row, Drawn cup, With cage, lip seals on both side, metric

## **Technical specification**

| DIM | ENS | 510 | NS. | мм |
|-----|-----|-----|-----|----|

| d                            | 20,000             |
|------------------------------|--------------------|
| D                            | 26,000             |
| В                            | 16,000             |
| WEIGHT, KG                   | 0,018              |
| MANUFACTURER                 | <u>SKF</u>         |
| INTERCHANGE                  |                    |
| ABC                          | HK 2016 2RS        |
| FAG                          | <u>HK 2016 2RS</u> |
| INA                          | HK 2016 2RS        |
| IKO                          | TLA 2016 UU        |
| TORRINGTON                   | FJTT-2016          |
| CALCULATION DATA             |                    |
| Basic dynamic load rating, C | 8,420 kN           |
| Basic static load rating, Co | 12,500 kN          |
| Fatigue load limit, Pu       | 1,400 kN           |
| Limiting speed               | 8000 r/min         |
| REPLACES                     |                    |