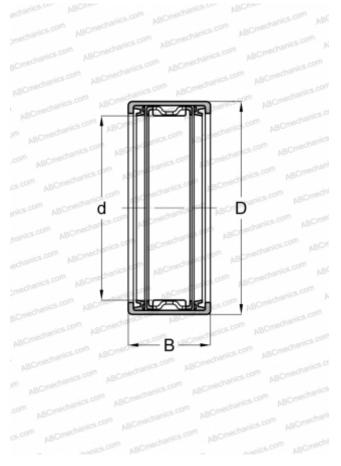

## **DIMENSIONS, MM**

| d                            | 28,000             |
|------------------------------|--------------------|
| D                            | 35,000             |
| В                            | 20,000             |
| WEIGHT, KG                   | 0,037              |
| MANUFACTURER                 | <u>IKO</u>         |
| INTERCHANGE                  |                    |
| ABC                          | <u>HK 2820 2RS</u> |
| FAG                          | HK 2820 2RS        |
| INA                          | <u>HK 2820 2RS</u> |
| SKF                          | HK 2820.2RS        |
| TORRINGTON                   | FJTT-2820          |
| CALCULATION DATA             |                    |
| Basic dynamic load rating, C | 13,800 kN          |