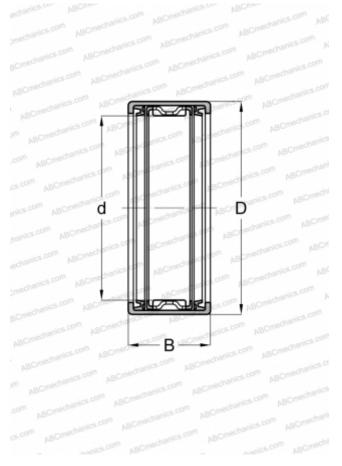

## **DIMENSIONS, MM**

| d                            | 35,000             |
|------------------------------|--------------------|
| D                            | 42,000             |
| В                            | 16,000             |
| WEIGHT, KG                   | 0,035              |
| MANUFACTURER                 | <u>IKO</u>         |
| INTERCHANGE                  |                    |
| ABC                          | <u>HK 3516 2RS</u> |
| FAG                          | HK 3516 2RS        |
| INA                          | <u>HK 3516 2RS</u> |
| SKF                          | HK 3516.2RS        |
| TORRINGTON                   | FJTT-3516          |
| CALCULATION DATA             |                    |
| Basic dynamic load rating, C | 11,600 kN          |