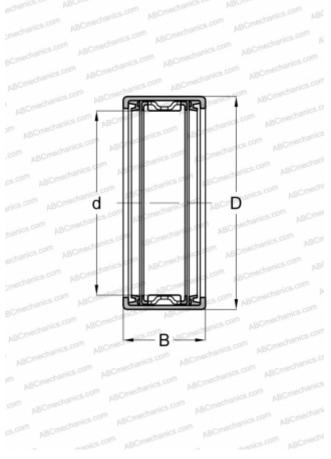

## Drawn cup needle roller bearings

TYPE: Roller bearings, Needle, Single row, Drawn cup, With cage, lip seals on both side, metric

## **Technical specification**

| DIM | ENS | 510 | NS. | мм |
|-----|-----|-----|-----|----|

| d                            | 35,000      |
|------------------------------|-------------|
| D                            | 42,000      |
| В                            | 20,000      |
| WEIGHT, KG                   | 0,041       |
| MANUFACTURER                 | <u>SKF</u>  |
| INTERCHANGE                  |             |
| ABC                          | HK 3520 2RS |
| FAG                          | HK 3520 2RS |
| INA                          | HK 3520 2RS |
| IKO                          | TLA 3520 UU |
| TORRINGTON                   | FJTT-3520   |
| CALCULATION DATA             |             |
| Basic dynamic load rating, C | 17,900 kN   |
| Basic static load rating, Co | 34,000 kN   |
| Fatigue load limit, Pu       | 4,000 kN    |
| Limiting speed               | 5000 r/min  |
| REPLACES                     |             |