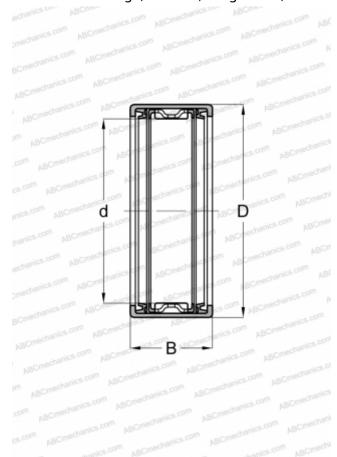

## **Technical specification**

RHNA 404716 2RS

| DIMENSIONS, MM               |                  |
|------------------------------|------------------|
| d                            | 40,000           |
| D                            | 47,000           |
| В                            | 16,000           |
| WEIGHT, KG                   | 0,037            |
| MANUFACTURER                 | SKF              |
| INTERCHANGE                  |                  |
| ABC                          | HK 4016 2RS      |
| FAG                          | HK 4016 2RS      |
| INA                          | HK 4016 2RS      |
| IKO                          | TLA 4016 UU      |
| TORRINGTON                   | <u>FJTT-4016</u> |
| CALCULATION DATA             |                  |
| Basic dynamic load rating, C | 14,500 kN        |
| Basic static load rating, Co | 27,500 kN        |
| Fatigue load limit, Pu       | 3,150 kN         |
| Limiting speed               | 4500 r/min       |
| REPLACES                     |                  |