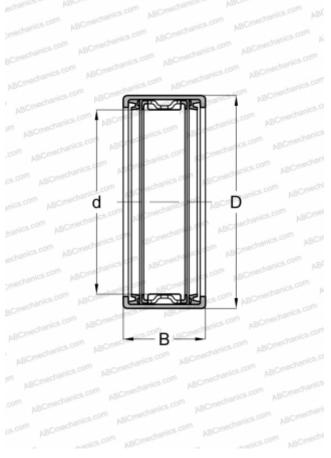

## **Technical specification**

| DIM | ENS | 510 | NS. | мм |
|-----|-----|-----|-----|----|

| ,                            |                    |
|------------------------------|--------------------|
| d                            | 40,000             |
| D                            | 47,000             |
| В                            | 20,000             |
| WEIGHT, KG                   | 0,048              |
| MANUFACTURER                 | SKF                |
| INTERCHANGE                  |                    |
| ABC                          | HK 4020 2RS        |
| FAG                          | <u>HK 4020 2RS</u> |
| INA                          | HK 4020 2RS        |
| IKO                          | TLA 4020 UU        |
| TORRINGTON                   | FJTT-4020          |
| CALCULATION DATA             |                    |
| Basic dynamic load rating, C | 19,000 kN          |
| Basic static load rating, Co | 39,000 kN          |
| Fatigue load limit, Pu       | 4,550 kN           |
| Limiting speed               | 4500 r/min         |
| REPLACES                     |                    |